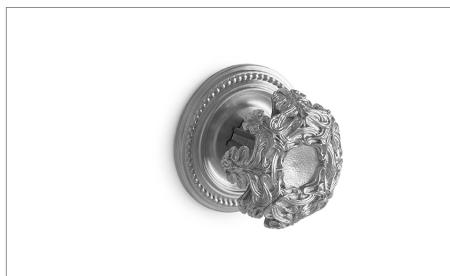

## SHERLE WAGNER INTERNATIONAL

### ART NOUVEAU DOOR KNOB 1100DOR-XX



1100D0R-GP

#### AVAILABLE METAL FINISHES

- PN Polished Nickel
- CP Polished Chrome BN Brushed Nickel
- BC Brushed Chrome
- SB Satin Brass
- **OB** Oil Rubbed Brass

# PB Polished Brass FP Flemish Patina EP English Patina VA Verdi Antique GP Gold Plate AL Almond Gold

- ES English Silver
- BS Butler Silver
- RG Rose Gold
- AP Antique Pewter
- PE Black Pearl
- BG Burnished Gold

### PRODUCT FEATURES

- o Available in all Sherle Wagner International finishes
- o Solid brass/bronze construction
- o Includes mounting hardware
- o Inquire for custom spindles applications
- o Requires 7.3 mm spindle

- AG Antique Gold
- SP Satin Platinum
- HP High Polished Platinum
- BP Burnished Platinum



The measurements shown are for reference only. Products and specifications shown are subject to change