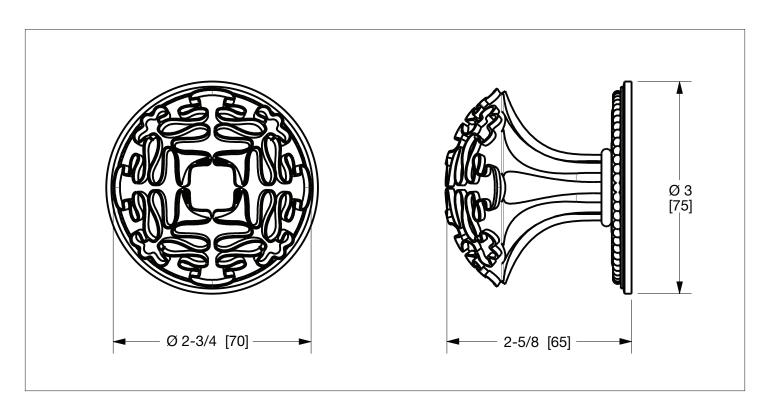

### ART NOUVEAU DOOR KNOB 1100DOR-XX

1100D0R-GP

### PRODUCT FEATURES

- o Available in all Sherle Wagner International finishes
- o Solid brass/bronze construction
- o Includes mounting hardware
- o Inquire for custom spindles applications
- o Requires 7.3 mm spindle