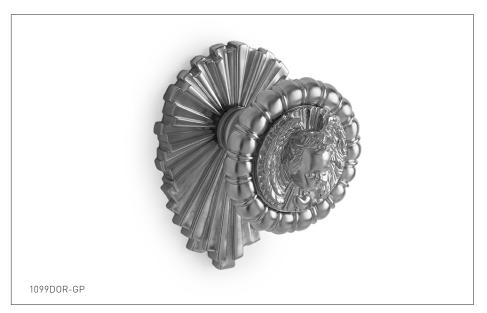

## SHERLE WAGNER INTERNATIONAL

## **CHERUB DOOR KNOB** 1099DOR-XX



## **PRODUCT FEATURES**

- o Available in all Sherle Wagner International finishes
- o Solid brass/bronze construction
- o Includes mounting hardware
- o Inquire for custom spindles applications
- o Requires 7.3 mm spindle

## **AVAILABLE METAL FINISHES**

PN Polished Nickel

CP Polished Chrome

BN Brushed NickelBC Brushed Chrome

SB Satin Brass

**OB** Oil Rubbed Brass

PB Polished Brass

FP Flemish Patina

EP English Patina

VA Verdi Antique

GP Gold Plate

AL Almond Gold

ES English Silver

BS Butler Silver

RG Rose Gold

AP Antique Pewter

PE Black Pearl

BG Burnished Gold

AG Antique Gold

SP Satin Platinum

**HP** High Polished Platinum

**BP** Burnished Platinum



The measurements shown are for reference only. Products and specifications shown are subject to change without notice