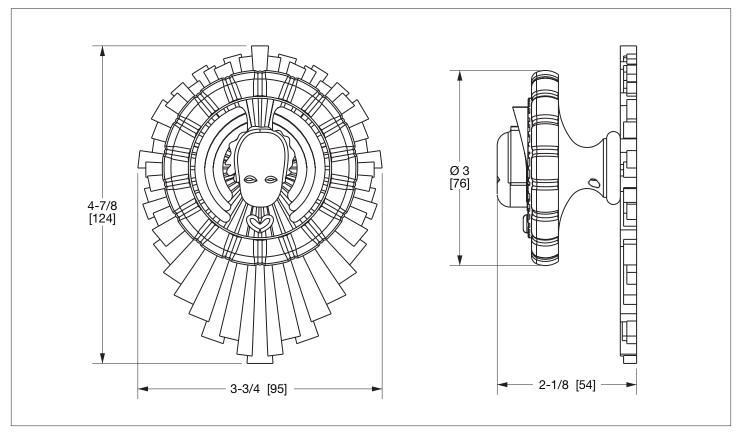

## **CHERUB DOOR KNOB** 1099DOR-XX

## **PRODUCT FEATURES**

- o Available in all Sherle Wagner International finishes
- o Solid brass/bronze construction
- o Includes mounting hardware
- o Inquire for custom spindles applications
- o Requires 7.3 mm spindle