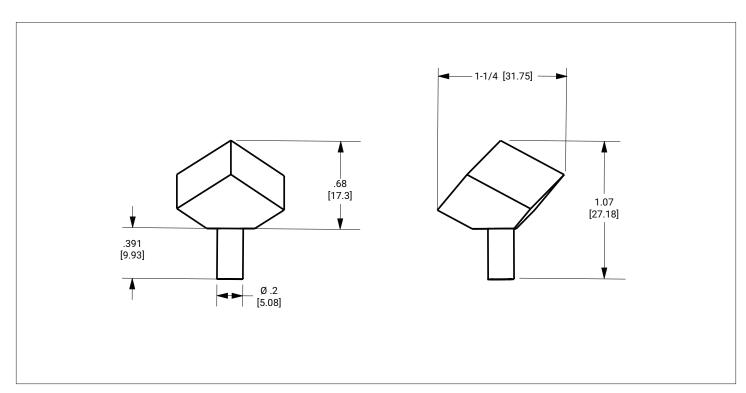

## **TANGENT CABINET KNOB** 1091-XX

## **PRODUCT FEATURES**

- o Available in all Sherle Wagner International finishes
- o Solid brass/bronze construction
- o Includes mounting hardware