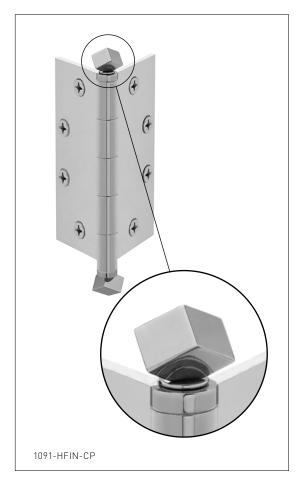

## **TANGENT FINIAL** 1091-HFIN-XX

## **PRODUCT FEATURES**

- o Available in all Sherle Wagner International finishes
- o Solid brass/bronze construction
- o Includes mounting hardware
- o Butt hinge available in different sizes & styles, contact sales associate for details