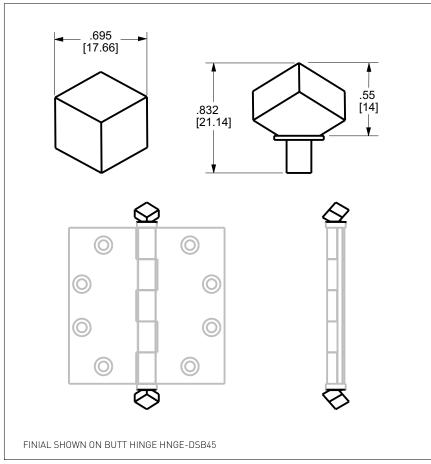

## **TANGENT FINIAL** 1091-HFIN-XX

## **PRODUCT FEATURES**

- o Available in all Sherle Wagner International finishes
- o Solid brass/bronze construction
- o Includes mounting hardware
- o Butt hinge available in different sizes & styles, contact sales associate for details