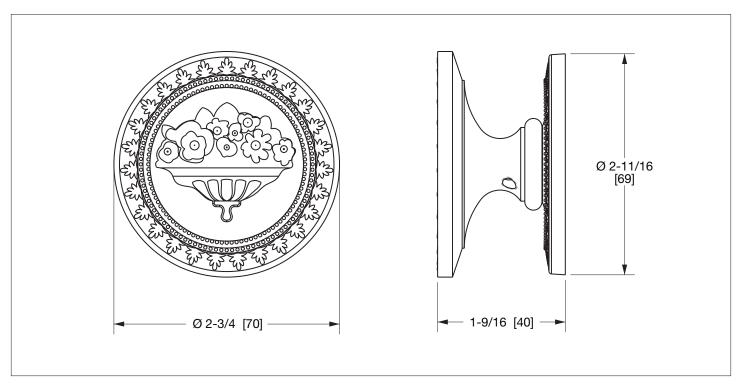

## **IMPERIAL DOOR KNOB** 1090DOR-XX

## **PRODUCT FEATURES**

- o Available in all Sherle Wagner International finishes
- o Solid brass/bronze construction
- o Includes mounting hardware
- o Inquire for custom spindles applications
- o Requires 7.3 mm spindle