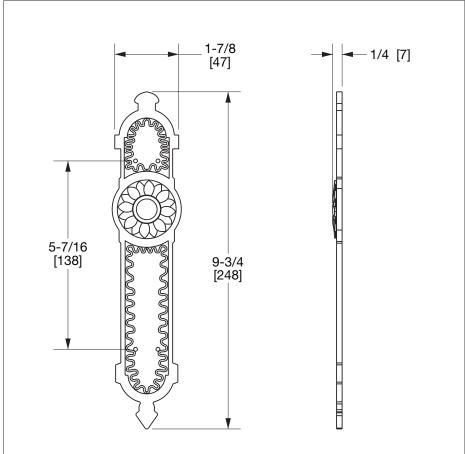

## **ACANTHUS BACK PLATE 1086-XX**

## PRODUCT FEATURES

- o Available in all Sherle Wagner International finishes
- o Solid brass/bronze construction
- o Includes mounting hardware