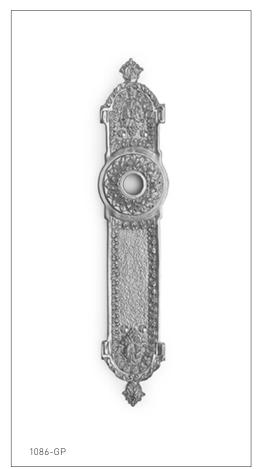

## **ACANTHUS BACK PLATE 1086-XX**

## PRODUCT FEATURES

- o Available in all Sherle Wagner International finishes
- o Solid brass/bronze construction
- o Includes mounting hardware