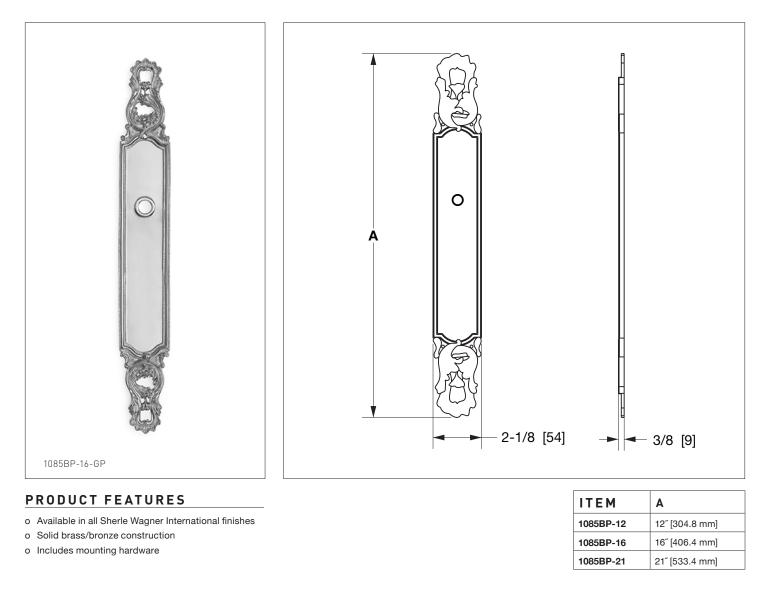

## **CRISSCROSS ELONGATED BACK PLATE** 1085BP-XX-XX

## AVAILABLE METAL FINISHES

| ΡN | Polished Nickel  |
|----|------------------|
| CD | Polished Chrome  |
| UP | Folished Chrome  |
| BN | Brushed Nickel   |
| вс | Brushed Chrome   |
| SB | Satin Brass      |
| OB | Oil Rubbed Brass |

| PB | Polished Brass |
|----|----------------|
| FP | Flemish Patina |
| EP | English Patina |
| VA | Verdi Antique  |
| GP | Gold Plate     |
| AL | Almond Gold    |
|    |                |

- ES English Silver BS Butler Silver RG Rose Gold AP Antique Pewter
- PE Black Pearl
- BG Burnished Gold
- AG Antique Gold
- SP Satin Platinum
- HP High Polished Platinum
- BP Burnished Platinum