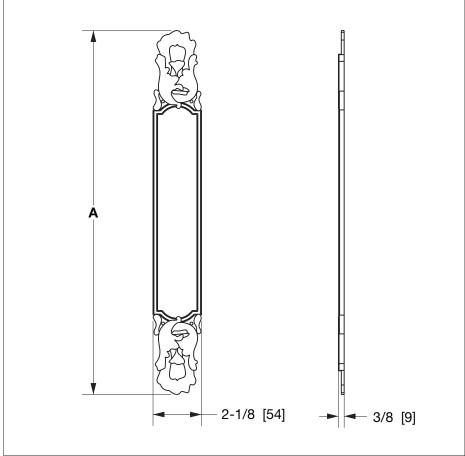

## **CRISSCROSS PUSH PLATE** 1085-XX-XX

## PRODUCT FEATURES

- o Available in all Sherle Wagner International finishes
- o Solid brass/bronze construction
- o Includes mounting hardware
- o Available in different sizes: 12", 16" and 21"

| ITEM    | A              |
|---------|----------------|
| 1085-12 | 12" [304.8 mm] |
| 1085-16 | 16" [406.4 mm] |
| 1085-21 | 21" [533.4 mm] |