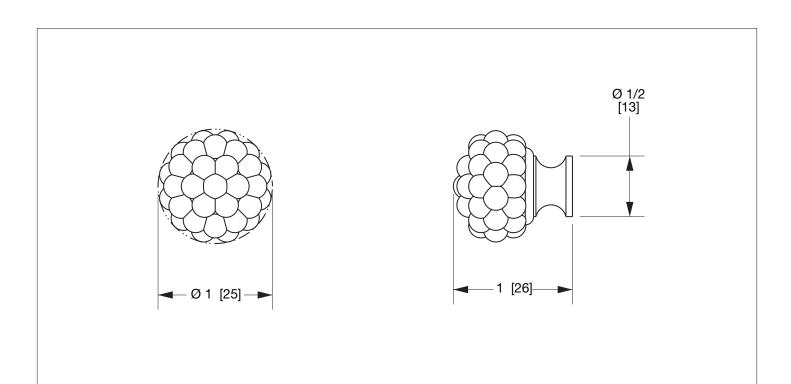

## BERRY CABINET KNOB 1083-XX

The measurements shown are for reference only. Products and specifications shown are subject to change without notice.