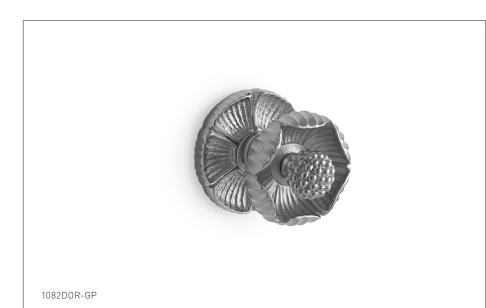

## SHELL DOOR KNOB 1082DOR-XX



## AVAILABLE METAL FINISHES

- PN Polished Nickel
- CP Polished Chrome
- BN Brushed Nickel
- BC Brushed Chrome
- SB Satin Brass
- **OB** Oil Rubbed Brass

## PBPolished BrassFPFlemish PatinaEPEnglish PatinaVAVerdi AntiqueGPGold PlateALAlmond Gold

- ES English Silver
  - BS Butler Silver
  - RG Rose Gold
  - AP Antique Pewter
  - PE Black Pearl
  - BG Burnished Gold

## PRODUCT FEATURES

- o Available in all Sherle Wagner International finishes
- o Solid brass/bronze construction
- o Includes mounting hardware
- o Inquire for custom spindles applications
- o Requires 7.3 mm spindle

- AG Antique Gold
- SP Satin Platinum
- HP High Polished Platinum
- BP Burnished Platinum