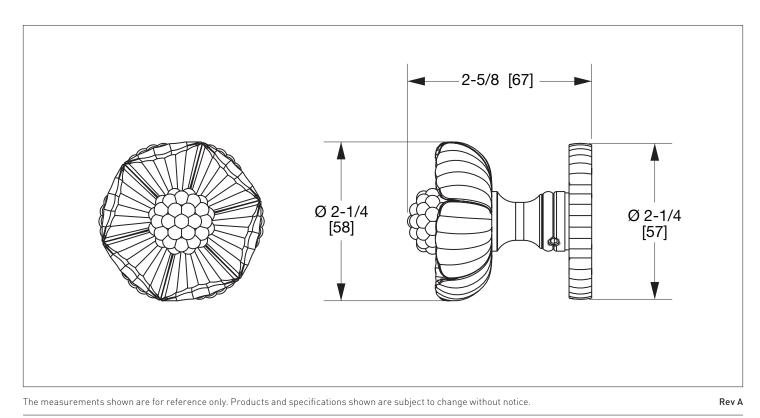

## SHELL DOOR KNOB 1082DOR-XX

## PRODUCT FEATURES

- o Available in all Sherle Wagner International finishes
- o Solid brass/bronze construction
- o Includes mounting hardware
- o Inquire for custom spindles applications
- o Requires 7.3 mm spindle