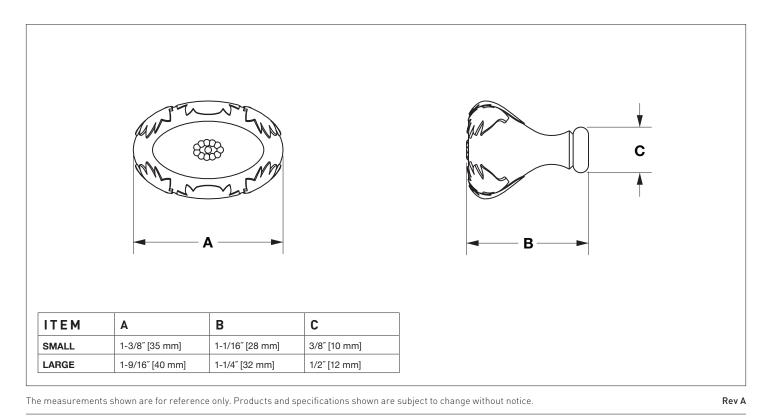

# BERRIES & LEAVES LARGE CABINET KNOB 1081-13/4-XX

### PRODUCT FEATURES

- o Available in all Sherle Wagner International finishes
- o Solid brass/bronze construction
- o Includes mounting hardware
- o Available in different sizes

- AG Antique Gold
- SP Satin Platinum
- HP High Polished Platinum
- BP Burnished Platinum