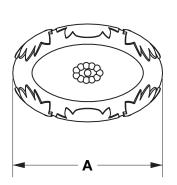

## SHERLE WAGNER INTERNATIONAL

## **BERRIES & LEAVES SMALL CABINET KNOB** 1081-11/2-XX



## **PRODUCT FEATURES**

- o Available in all Sherle Wagner International finishes
- o Solid brass/bronze construction
- o Includes mounting hardware
- o Available in different sizes

## **AVAILABLE METAL FINISHES**

PN Polished Nickel PB Polished Brass ES English Silver **CP** Polished Chrome FP Flemish Patina BS Butler Silver BN Brushed Nickel **EP** English Patina RG Rose Gold **BC** Brushed Chrome VA Verdi Antique AP Antique Pewter SB Satin Brass GP Gold Plate PE Black Pearl **OB** Oil Rubbed Brass **BG** Burnished Gold AL Almond Gold

AG Antique Gold SP Satin Platinum

HP High Polished PlatinumBP Burnished Platinum







The measurements shown are for reference only. Products and specifications shown are subject to change without notice.

Rev A