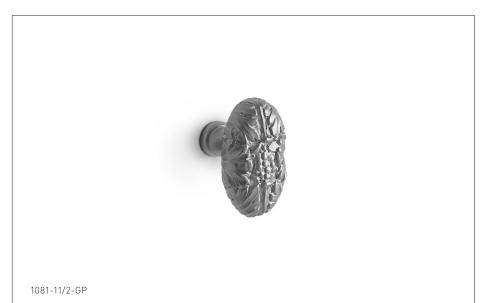

## **BERRIES & LEAVES SMALL CABINET KNOB** 1081-11/2-XX

## **PRODUCT FEATURES**

- o Available in all Sherle Wagner International finishes
- o Solid brass/bronze construction
- o Includes mounting hardware
- o Available in different sizes