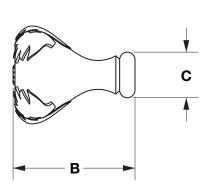

## SHERLE WAGNER INTERNATIONAL

## **BERRIES & LEAVES SMALL CABINET KNOB** 1081-11/2-XX



## **PRODUCT FEATURES**

- o Available in all Sherle Wagner International finishes
- o Solid brass/bronze construction
- o Includes mounting hardware
- o Available in different sizes

## **AVAILABLE METAL FINISHES**

PN Polished Nickel PB Polished Brass ES English Silver **CP** Polished Chrome FP Flemish Patina BS Butler Silver BN Brushed Nickel **EP** English Patina RG Rose Gold **BC** Brushed Chrome VA Verdi Antique AP Antique Pewter SB Satin Brass GP Gold Plate PE Black Pearl **OB** Oil Rubbed Brass **BG** Burnished Gold AL Almond Gold

AG Antique Gold SP Satin Platinum

HP High Polished PlatinumBP Burnished Platinum







The measurements shown are for reference only. Products and specifications shown are subject to change without notice.

Rev A