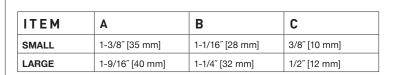

## SHERLE WAGNER INTERNATIONAL

## **BERRIES & LEAVES SMALL CABINET KNOB** 1081-11/2-XX



## **PRODUCT FEATURES**

- o Available in all Sherle Wagner International finishes
- o Solid brass/bronze construction
- o Includes mounting hardware
- o Available in different sizes

## **AVAILABLE METAL FINISHES**

PN Polished Nickel PB Polished Brass ES English Silver **CP** Polished Chrome FP Flemish Patina BS Butler Silver BN Brushed Nickel **EP** English Patina RG Rose Gold **BC** Brushed Chrome VA Verdi Antique AP Antique Pewter SB Satin Brass GP Gold Plate PE Black Pearl **OB** Oil Rubbed Brass **BG** Burnished Gold AL Almond Gold

AG Antique Gold SP Satin Platinum

HP High Polished PlatinumBP Burnished Platinum







The measurements shown are for reference only. Products and specifications shown are subject to change without notice.

Rev A