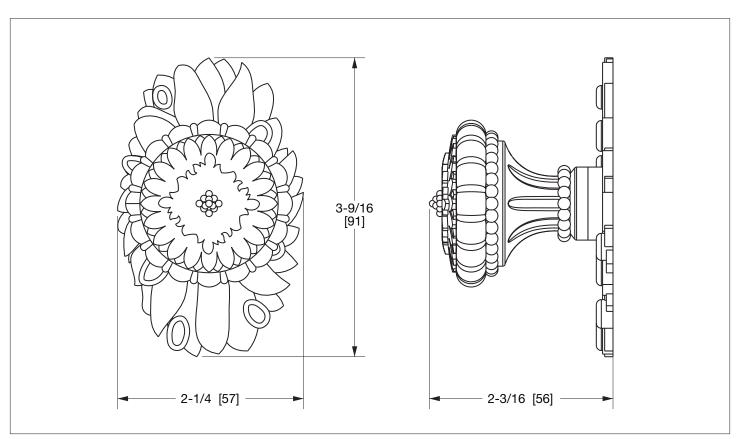

## ZINNIA DOOR KNOB 1078DOR-21/4-XX

## PRODUCT FEATURES

- o Available in all Sherle Wagner International finishes
- o Solid brass/bronze construction
- o Includes mounting hardware
- o Inquire for custom spindles applications
- o Requires 7.3 mm spindle