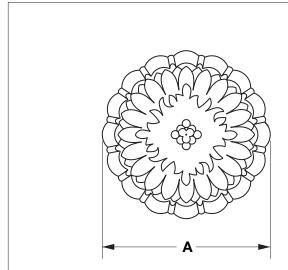

## **ZINNIA SMALL CABINET KNOB** 1078-11/4-XX

## **PRODUCT FEATURES**

- o Available in all Sherle Wagner International finishes
- o Solid brass/bronze construction
- o Includes mounting hardware
- o Available in different sizes