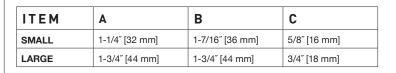

## **ZINNIA SMALL CABINET KNOB** 1078-11/4-XX

## **PRODUCT FEATURES**

- o Available in all Sherle Wagner International finishes
- o Solid brass/bronze construction
- o Includes mounting hardware
- o Available in different sizes