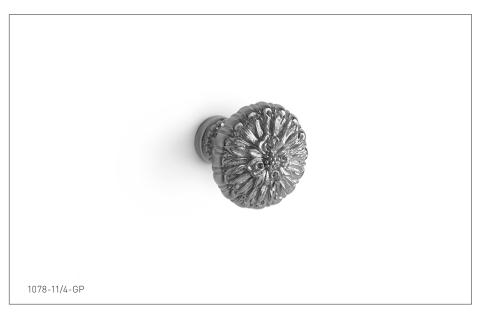

## **ZINNIA SMALL CABINET KNOB** 1078-11/4-XX

## **PRODUCT FEATURES**

- o Available in all Sherle Wagner International finishes
- o Solid brass/bronze construction
- o Includes mounting hardware
- o Available in different sizes