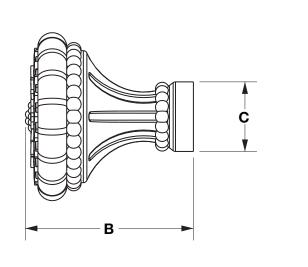

## **ZINNIA SMALL CABINET KNOB** 1078-11/4-XX

## **PRODUCT FEATURES**

- o Available in all Sherle Wagner International finishes
- o Solid brass/bronze construction
- o Includes mounting hardware
- o Available in different sizes