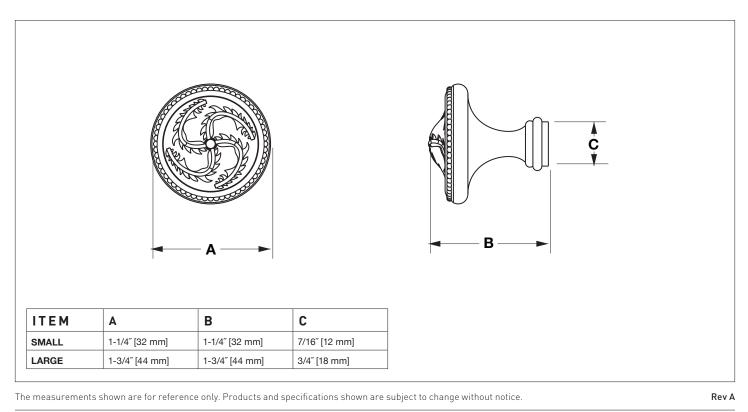

## BEADED ROCOCO LARGE CABINET KNOB 1077-13/4-XX

## **PRODUCT FEATURES**

- o Available in all Sherle Wagner International finishes
- o Solid brass/bronze construction
- o Includes mounting hardware
- o Available in different sizes

ES English Silver

- BS Butler Silver
- RG Rose Gold
- AP Antique Pewter
- PE Black Pearl BG Burnished Gold
- AG Antique Gold
- SP Satin Platinum
- HP High Polished Platinum
- **BP** Burnished Platinum