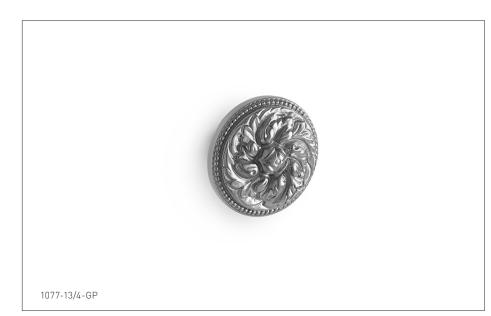

## BEADED ROCOCO LARGE CABINET KNOB 1077-13/4-XX



## **AVAILABLE METAL FINISHES**

- PN Polished Nickel
- CP Polished Chrome
- **BN** Brushed Nickel
- BC Brushed Chrome
- SB Satin Brass **OB** Oil Rubbed Brass

## PB Polished Brass FP Flemish Patina EP English Patina VA Verdi Antique GP Gold Plate

- AL Almond Gold

## **PRODUCT FEATURES**

- o Available in all Sherle Wagner International finishes
- o Solid brass/bronze construction
- o Includes mounting hardware
- o Available in different sizes

ES English Silver

- BS Butler Silver
- RG Rose Gold
- AP Antique Pewter
- PE Black Pearl BG Burnished Gold
- AG Antique Gold
- SP Satin Platinum
- HP High Polished Platinum
- **BP** Burnished Platinum