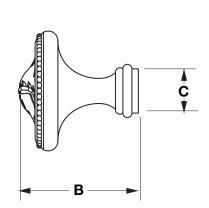

## **BEADED ROCOCO SMALL CABINET KNOB** 1077-11/4-XX

## **PRODUCT FEATURES**

- o Available in all Sherle Wagner International finishes
- o Solid brass/bronze construction
- o Includes mounting hardware
- o Available in different sizes