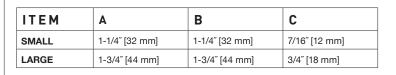

## **BEADED ROCOCO SMALL CABINET KNOB** 1077-11/4-XX

## **PRODUCT FEATURES**

- o Available in all Sherle Wagner International finishes
- o Solid brass/bronze construction
- o Includes mounting hardware
- o Available in different sizes