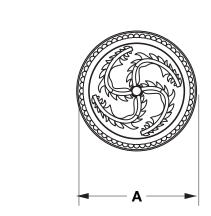

## **BEADED ROCOCO SMALL CABINET KNOB** 1077-11/4-XX

## **PRODUCT FEATURES**

- o Available in all Sherle Wagner International finishes
- o Solid brass/bronze construction
- o Includes mounting hardware
- o Available in different sizes