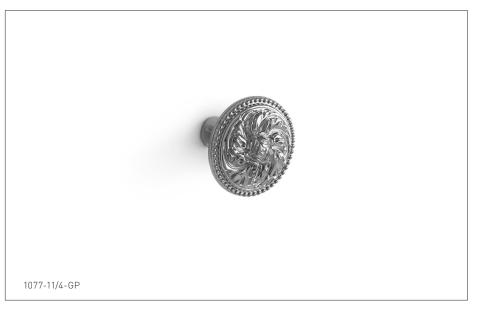

## **BEADED ROCOCO SMALL CABINET KNOB** 1077-11/4-XX

## **PRODUCT FEATURES**

- o Available in all Sherle Wagner International finishes
- o Solid brass/bronze construction
- o Includes mounting hardware
- o Available in different sizes