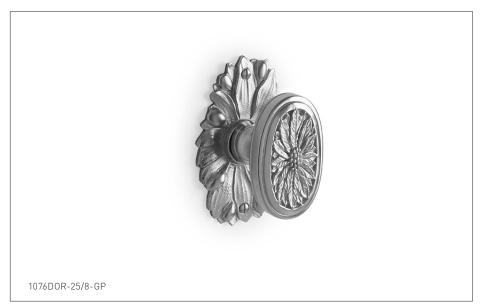

## **OVAL LEAF DOOR KNOB** 1076DOR-25/8-XX

## **PRODUCT FEATURES**

- o Available in all Sherle Wagner International finishes
- o Solid brass/bronze construction
- o Includes mounting hardware
- o Inquire for custom spindles applications
- o Requires 7.3 mm spindle