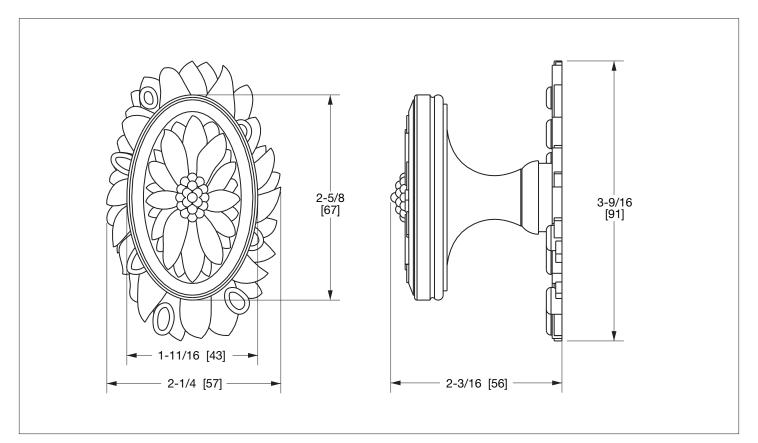

## **OVAL LEAF DOOR KNOB** 1076DOR-25/8-XX

## **PRODUCT FEATURES**

- o Available in all Sherle Wagner International finishes
- o Solid brass/bronze construction
- o Includes mounting hardware
- o Inquire for custom spindles applications
- o Requires 7.3 mm spindle