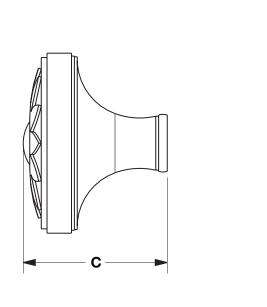

## SHERLE WAGNER INTERNATIONAL

## **OVAL LEAF LARGE CABINET KNOB** 1076-15/8-XX



## **PRODUCT FEATURES**

- o Available in all Sherle Wagner International finishes
- o Solid brass/bronze construction
- o Includes mounting hardware
- o Available in different sizes

## **AVAILABLE METAL FINISHES**

PN Polished Nickel PB Polished Brass ES English Silver **CP** Polished Chrome FP Flemish Patina BS Butler Silver BN Brushed Nickel **EP** English Patina RG Rose Gold **BC** Brushed Chrome VA Verdi Antique AP Antique Pewter SB Satin Brass GP Gold Plate PE Black Pearl **BG** Burnished Gold **OB** Oil Rubbed Brass AL Almond Gold

AG Antique GoldSP Satin PlatinumHP High Polished Platinum

BP Burnished Platinum







The measurements shown are for reference only. Products and specifications shown are subject to change without notice.

Rev A