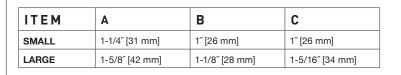

## SHERLE WAGNER INTERNATIONAL

## **OVAL LEAF LARGE CABINET KNOB** 1076-15/8-XX



## **PRODUCT FEATURES**

- o Available in all Sherle Wagner International finishes
- o Solid brass/bronze construction
- o Includes mounting hardware
- o Available in different sizes

## **AVAILABLE METAL FINISHES**

PN Polished Nickel PB Polished Brass ES English Silver **CP** Polished Chrome FP Flemish Patina BS Butler Silver BN Brushed Nickel **EP** English Patina RG Rose Gold **BC** Brushed Chrome VA Verdi Antique AP Antique Pewter SB Satin Brass GP Gold Plate PE Black Pearl **BG** Burnished Gold **OB** Oil Rubbed Brass AL Almond Gold

AG Antique GoldSP Satin PlatinumHP High Polished Platinum

BP Burnished Platinum







The measurements shown are for reference only. Products and specifications shown are subject to change without notice.

Rev A