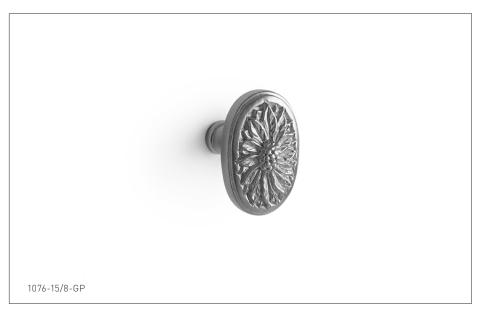

## **OVAL LEAF LARGE CABINET KNOB** 1076-15/8-XX

## **PRODUCT FEATURES**

- o Available in all Sherle Wagner International finishes
- o Solid brass/bronze construction
- o Includes mounting hardware
- o Available in different sizes