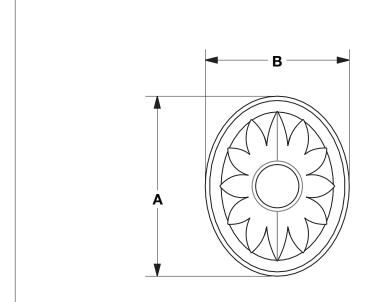

## SHERLE WAGNER INTERNATIONAL

## **OVAL LEAF LARGE CABINET KNOB** 1076-15/8-XX



## **PRODUCT FEATURES**

- o Available in all Sherle Wagner International finishes
- o Solid brass/bronze construction
- o Includes mounting hardware
- o Available in different sizes

## **AVAILABLE METAL FINISHES**

PN Polished Nickel PB Polished Brass ES English Silver **CP** Polished Chrome FP Flemish Patina BS Butler Silver BN Brushed Nickel **EP** English Patina RG Rose Gold **BC** Brushed Chrome VA Verdi Antique AP Antique Pewter SB Satin Brass GP Gold Plate PE Black Pearl **BG** Burnished Gold **OB** Oil Rubbed Brass AL Almond Gold

AG Antique GoldSP Satin PlatinumHP High Polished Platinum

BP Burnished Platinum







The measurements shown are for reference only. Products and specifications shown are subject to change without notice.

Rev A