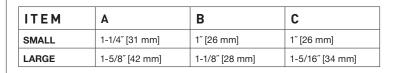

## **OVAL LEAF SMALL CABINET KNOB** 1076-11/4-XX

## **PRODUCT FEATURES**

- o Available in all Sherle Wagner International finishes
- o Solid brass/bronze construction
- o Includes mounting hardware
- o Available in different sizes