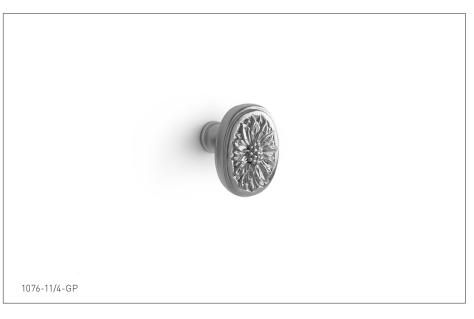

## **OVAL LEAF SMALL CABINET KNOB** 1076-11/4-XX

## **PRODUCT FEATURES**

- o Available in all Sherle Wagner International finishes
- o Solid brass/bronze construction
- o Includes mounting hardware
- o Available in different sizes