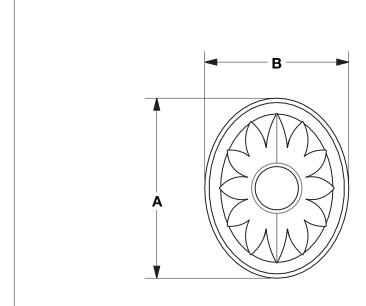

## **OVAL LEAF SMALL CABINET KNOB** 1076-11/4-XX

## **PRODUCT FEATURES**

- o Available in all Sherle Wagner International finishes
- o Solid brass/bronze construction
- o Includes mounting hardware
- o Available in different sizes