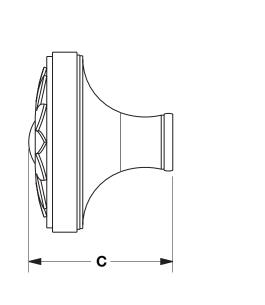

## **OVAL LEAF SMALL CABINET KNOB** 1076-11/4-XX

## **PRODUCT FEATURES**

- o Available in all Sherle Wagner International finishes
- o Solid brass/bronze construction
- o Includes mounting hardware
- o Available in different sizes