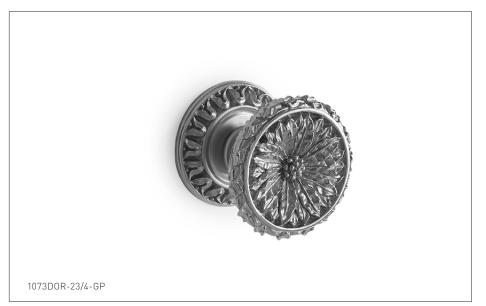

## **ROUND LEAF DOOR KNOB** 1073DOR-23/4-XX

## **PRODUCT FEATURES**

- o Available in all Sherle Wagner International finishes
- o Solid brass/bronze construction
- o Includes mounting hardware
- o Inquire for custom spindles applications
- o Requires 7.3 mm spindle