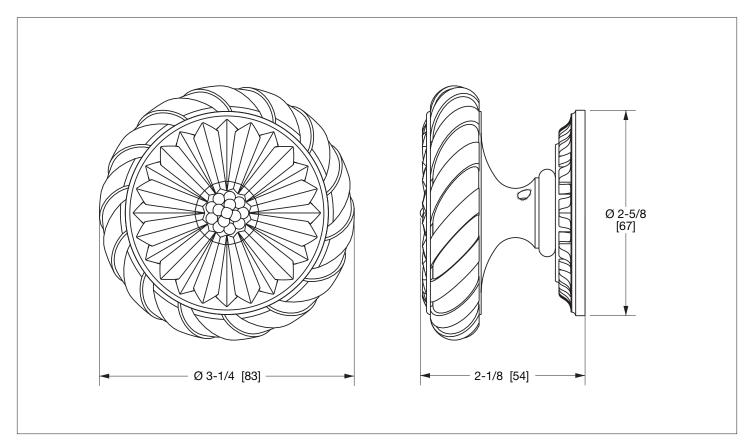

## **ROUND LEAF DOOR KNOB** 1073DOR-23/4-XX

## **PRODUCT FEATURES**

- o Available in all Sherle Wagner International finishes
- o Solid brass/bronze construction
- o Includes mounting hardware
- o Inquire for custom spindles applications
- o Requires 7.3 mm spindle