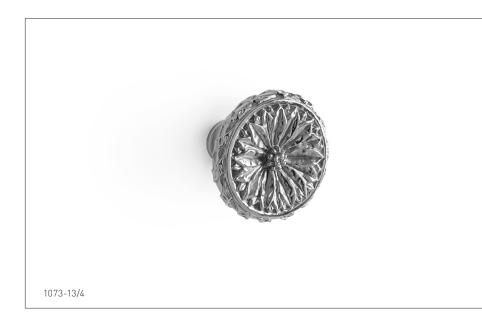

# SHERLE WAGNER INTERNATIONAL

## **ROUND LEAF LARGE CABINET KNOB** 1073-13/4-XX



### AVAILABLE METAL FINISHES

- **PN** Polished Nickel **CP** Polished Chrome
- BN Brushed Nickel
- BC Brushed Chrome
- SB Satin Brass
- **OB** Oil Rubbed Brass

# PB Polished Brass FP Flemish Patina EP English Patina VA Verdi Antique GP Gold Plate AL Almond Gold

# ES English Silver

- BS Butler Silver
- RG Rose Gold
- AP Antique Pewter
- PE Black Pearl
- BG Burnished Gold

#### PRODUCT FEATURES

- o Available in all Sherle Wagner International finishes
- o Solid brass/bronze construction
- o Includes mounting hardware
- o Available in different sizes

- AG Antique Gold
- SP Satin Platinum
- HP High Polished Platinum
- BP Burnished Platinum



The measurements shown are for reference only. Products and specifications shown are subject to change without notice.

Rev A