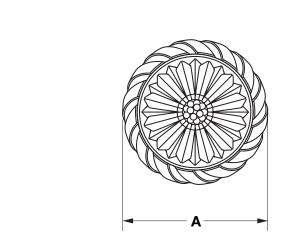

## **ROUND LEAF SMALL CABINET KNOB** 1073-11/4-XX

## **PRODUCT FEATURES**

- o Available in all Sherle Wagner International finishes
- o Solid brass/bronze construction
- o Includes mounting hardware
- o Available in different sizes