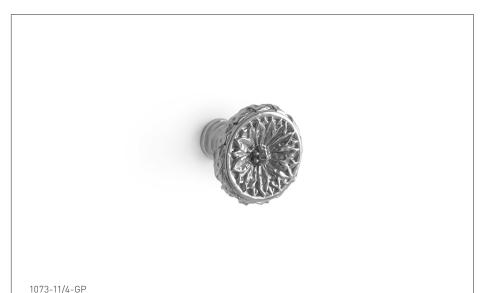

## **ROUND LEAF SMALL CABINET KNOB** 1073-11/4-XX

## **PRODUCT FEATURES**

- o Available in all Sherle Wagner International finishes
- o Solid brass/bronze construction
- o Includes mounting hardware
- o Available in different sizes