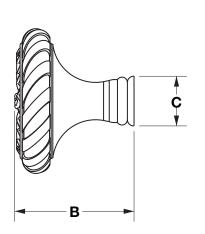

## **PRODUCT FEATURES**

- o Available in all Sherle Wagner International finishes
- o Solid brass/bronze construction
- o Includes mounting hardware
- o Available in different sizes