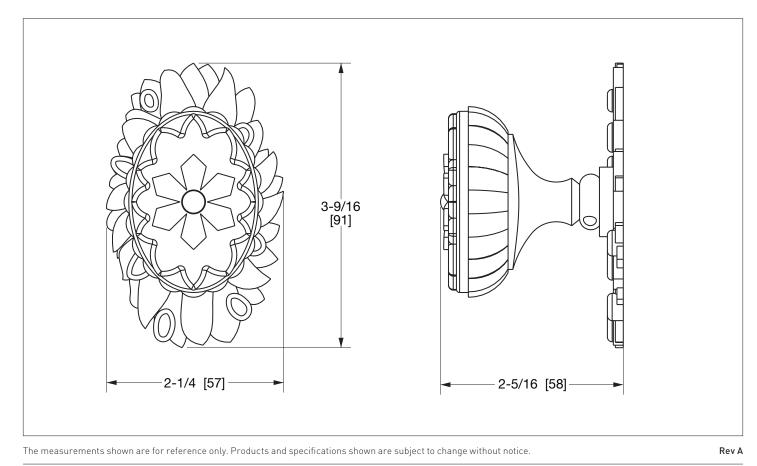

## FORGET-ME-NOT DOOR KNOB 1072DOR-21/2-XX

## PRODUCT FEATURES

- o Available in all Sherle Wagner International finishes
- o Solid brass/bronze construction
- o Includes mounting hardware
- o Inquire for custom spindles applications
- o Requires 7.3 mm spindle