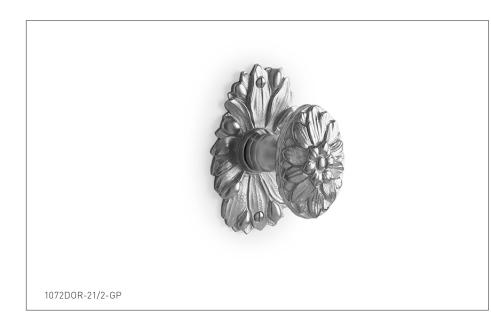

## FORGET-ME-NOT DOOR KNOB 1072DOR-21/2-XX

## PRODUCT FEATURES

- o Available in all Sherle Wagner International finishes
- o Solid brass/bronze construction
- o Includes mounting hardware
- o Inquire for custom spindles applications
- o Requires 7.3 mm spindle