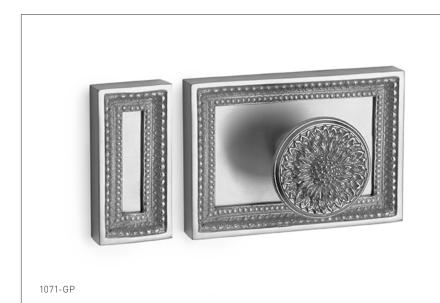

## **BEADED BOX LOCK COVER** 1071-XX

## PRODUCT FEATURES

- o Available in all Sherle Wagner International finishes
- o Solid brass/bronze construction
- o Includes mounting hardware
- o Handles sold separately
- o Indicate Knob or Lever application
- o Shown with 1021 Knob