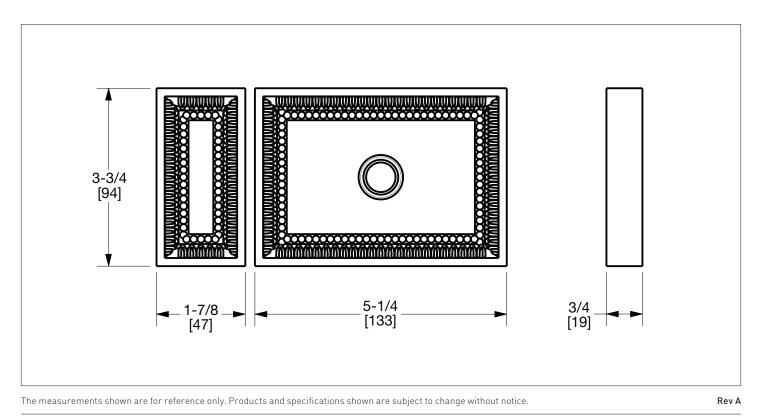

## **BEADED BOX LOCK COVER** 1071-XX

## PRODUCT FEATURES

- o Available in all Sherle Wagner International finishes
- o Solid brass/bronze construction
- o Includes mounting hardware
- o Handles sold separately
- o Indicate Knob or Lever application
- o Shown with 1021 Knob