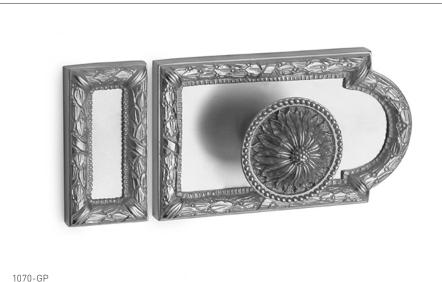

## ACANTHUS BOX LOCK COVER 1070-XX

## **PRODUCT FEATURES**

- o Available in all Sherle Wagner International finishes
- o Solid brass/bronze construction
- o Includes mounting hardware
- o Handles sold separately
- o Indicate Knob or Lever application
- o Shown with 0077 Knob