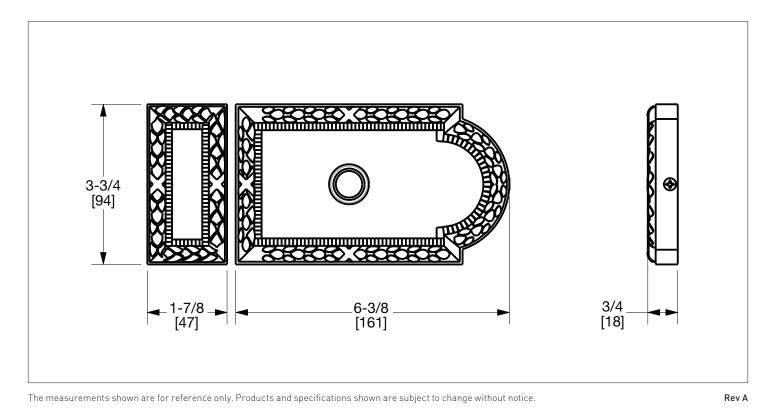

## ACANTHUS BOX LOCK COVER 1070-XX

## **PRODUCT FEATURES**

- o Available in all Sherle Wagner International finishes
- o Solid brass/bronze construction
- o Includes mounting hardware
- o Handles sold separately
- o Indicate Knob or Lever application
- o Shown with 0077 Knob