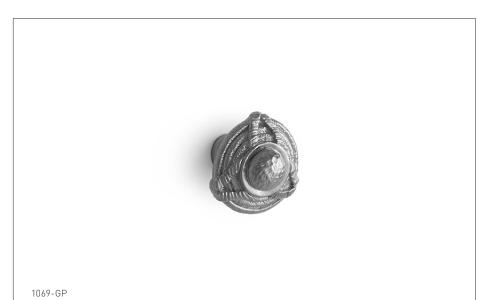

## **LOUIS SEIZE CABINET KNOB** 1069-XX

## **PRODUCT FEATURES**

- o Available in all Sherle Wagner International finishes
- o Solid brass/bronze construction
- o Includes mounting hardware