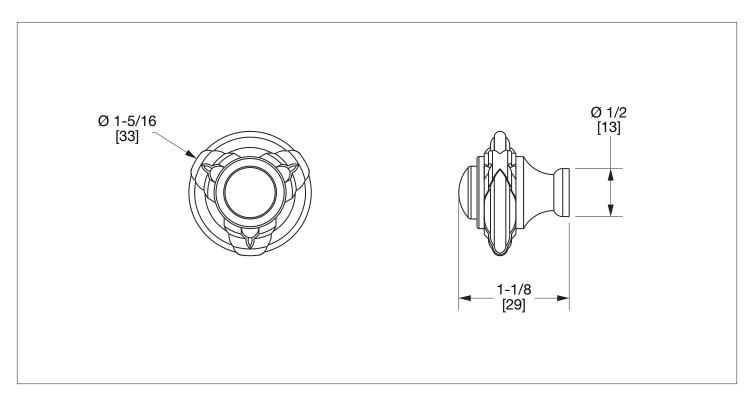

## **LOUIS SEIZE CABINET KNOB** 1069-XX

## **PRODUCT FEATURES**

- o Available in all Sherle Wagner International finishes
- o Solid brass/bronze construction
- o Includes mounting hardware