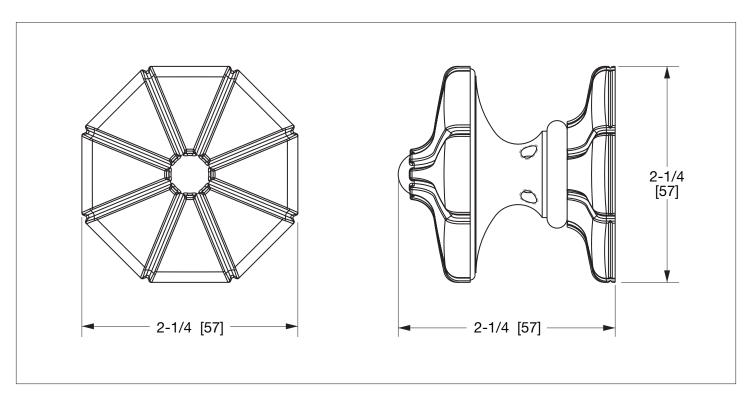

## PAGODA DOOR KNOB 1066DOR-XX

## **PRODUCT FEATURES**

- o Available in all Sherle Wagner International finishes
- o Solid brass/bronze construction
- o Includes mounting hardware
- o Inquire for custom spindles applications
- o Requires 7.3 mm spindle