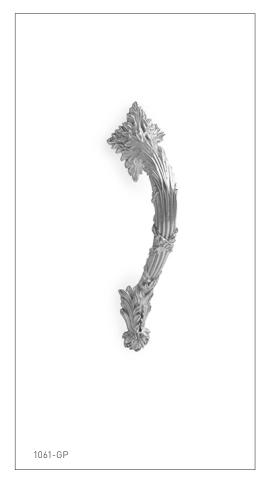

## **RIBBON & REED BAR PULL LARGE 1061-XX**

## PRODUCT FEATURES

- o Available in all Sherle Wagner International finishes
- o Solid brass/bronze construction
- o Includes mounting hardware
- o For back to back configuration, contact sales associate