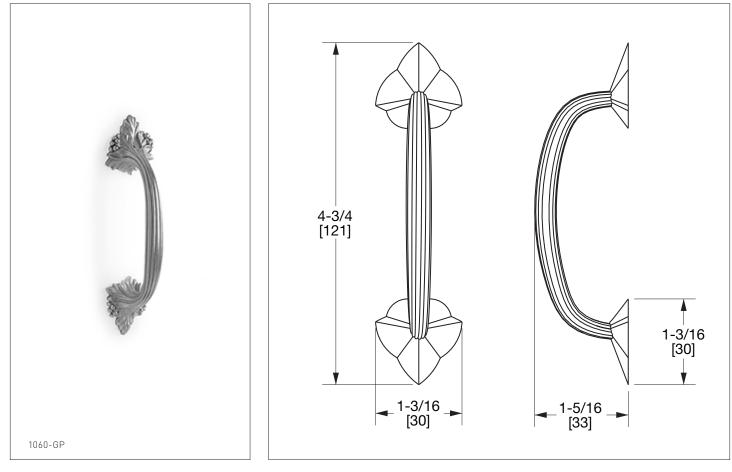

## CLASSICAL BAR PULL 1060-XX



## PRODUCT FEATURES

- o Available in all Sherle Wagner International finishes
- o Solid brass/bronze construction
- o Includes mounting hardware
- o For back to back configuration, contact sales associate

## AVAILABLE METAL FINISHES

| PN | Polished Nickel |
|----|-----------------|
| CP | Polished Chrome |

- CP Polished Chrome BN Brushed Nickel
- BC Brushed Chrome
- SB Satin Brass
- **OB** Oil Rubbed Brass

| PB | Polished Brass |
|----|----------------|
| FP | Flemish Patina |
| EP | English Patina |
| VA | Verdi Antique  |
| GP | Gold Plate     |
| AL | Almond Gold    |
|    |                |

- ES English Silver BS Butler Silver RG Rose Gold AP Antique Pewter PE Black Pearl BG Burnished Gold
- AG Antique Gold SP Satin Platinum
- HP High Polished Platinum
- BP Burnished Platinum