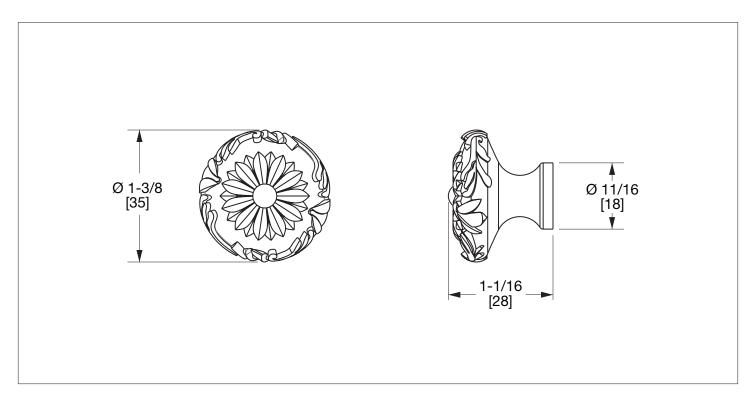

## **MUM CABINET KNOB** 1057-XX

## **PRODUCT FEATURES**

- o Available in all Sherle Wagner International finishes
- o Solid brass/bronze construction
- o Includes mounting hardware