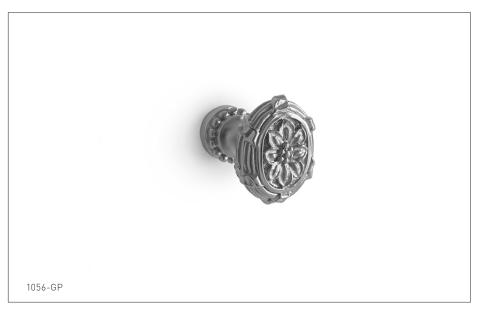

## **CHERRY BLOSSOM CABINET KNOB** 1056-XX

## **PRODUCT FEATURES**

- o Available in all Sherle Wagner International finishes
- o Solid brass/bronze construction
- o Includes mounting hardware