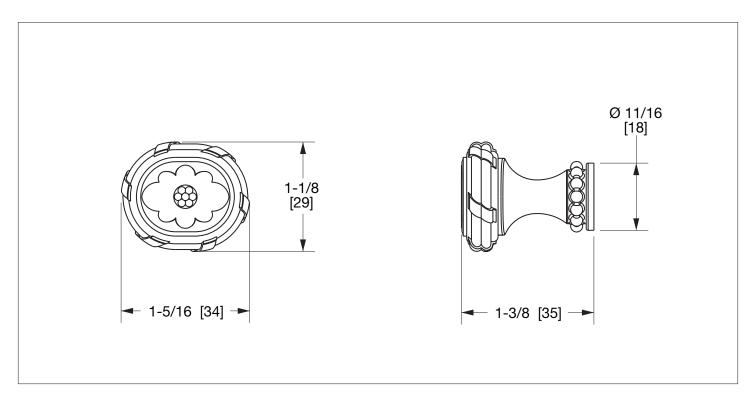

## **CHERRY BLOSSOM CABINET KNOB** 1056-XX

ES English Silver
BS Butler Silver
RG Rose Gold
AP Antique Pewter
PE Black Pearl
BG Burnished Gold

AG Antique Gold
SP Satin Platinum
HP High Polished Platinum
BP Burnished Platinum

The measurements shown are for reference only. Products and specifications shown are subject to change without notice.