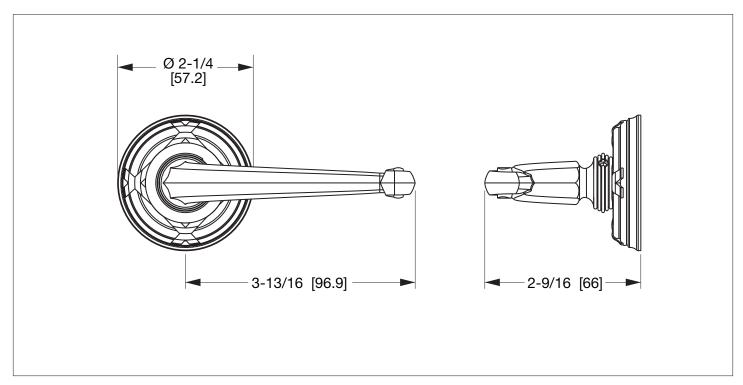

## PRODUCT FEATURES

- o Available in all Sherle Wagner International finishes
- o Solid brass/bronze construction
- o Requires 7.3mm spindle
- o Inquire for custom spindle applications
- o Includes mounting hardware
- o Available in left hand LH or right hand RH