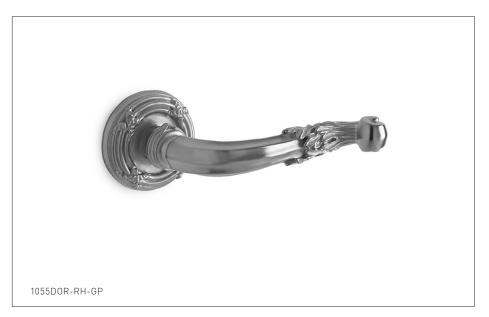

## RIBBON & REED DOOR LEVER 1055DOR-ZZ-XX

## PRODUCT FEATURES

- o Available in all Sherle Wagner International finishes
- o Solid brass/bronze construction
- o Requires 7.3mm spindle
- o Inquire for custom spindle applications
- o Includes mounting hardware
- o Available in left hand LH or right hand RH