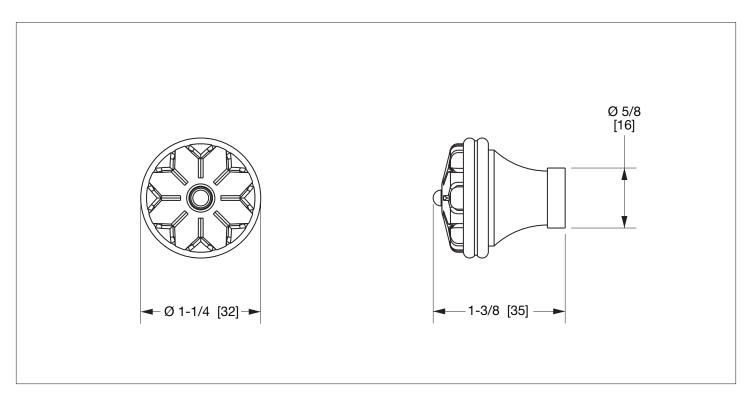

## **RIBBON & REED ROSETTE CABINET KNOB** 1052-XX

## PRODUCT FEATURES

- o Available in all Sherle Wagner International finishes
- o Solid brass/bronze construction
- o Includes mounting hardware