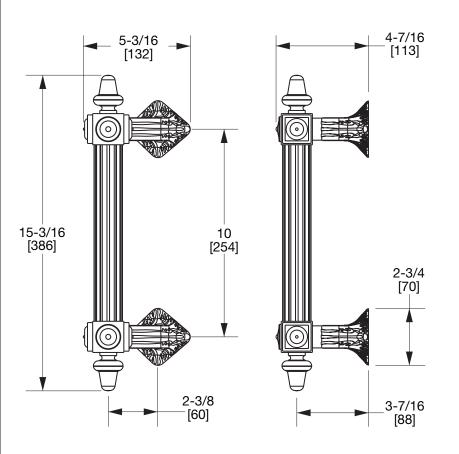

## FLUTED (BREAKERS) 15" BAR PULL 1051B-XX

## PRODUCT FEATURES

- o Available in all Sherle Wagner International finishes
- o Solid brass/bronze construction
- o Includes mounting hardware
- o For back to back configuration, contact sales associate