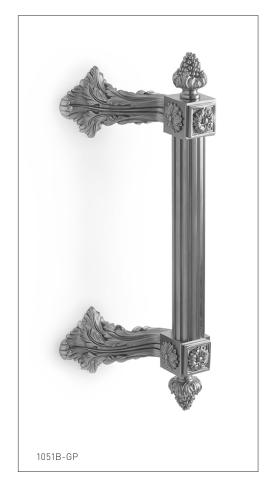

## FLUTED (BREAKERS) 15" BAR PULL 1051B-XX

## PRODUCT FEATURES

- o Available in all Sherle Wagner International finishes
- o Solid brass/bronze construction
- o Includes mounting hardware
- o For back to back configuration, contact sales associate