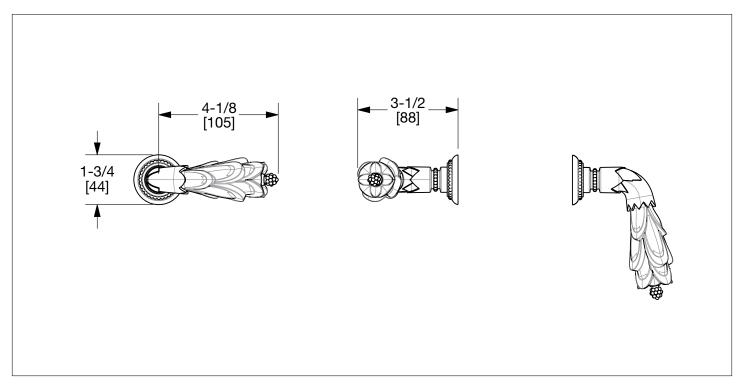

### **AVAILABLE SEMIPRECIOUS INSERTS**

RKCR Rock Crystal RSQU Rose Quartz AMET Amethyst BKOB Black Obsidian

The measurements shown are for reference only. Products and specifications shown are subject to change without notice.