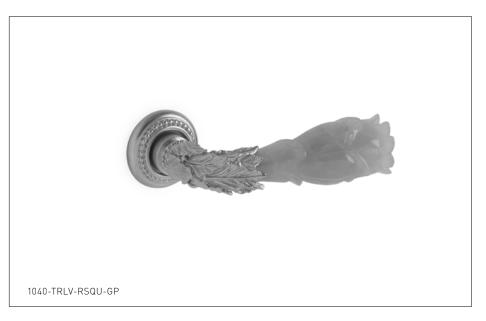

## SEMIPRECIOUS LEAVES TRIP LEVER 1040-TRLV-XXXX-XX

#### **PRODUCT FEATURES**

- o Available in all Sherle Wagner International finishes
- o Solid brass/bronze construction
- o Includes mounting hardware
- o Compatiable with Toto Carolina II
- Available as front or side mount must be specified when placing order
- o Refer to stone chart for standard stone insert, contact sales associate for custom stone options

### **AVAILABLE SEMIPRECIOUS INSERTS**

RKCR Rock Crystal RSQU Rose Quartz AMET Amethyst BKOB Black Obsidian

The measurements shown are for reference only. Products and specifications shown are subject to change without notice.