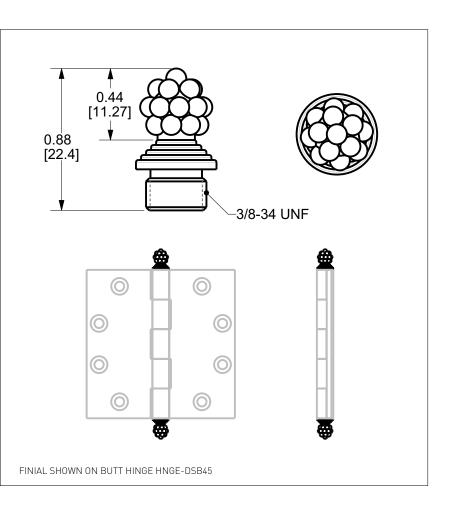

## **BERRY FINIAL** 1040-HFIN-XX

## PRODUCT FEATURES

- o Available in all Sherle Wagner International finishes
- o Solid brass/bronze construction
- o Includes mounting hardware
- o Butt hinge available in different sizes & styles, contact sales associate for details