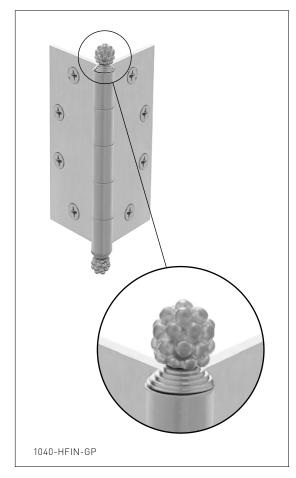

## **BERRY FINIAL** 1040-HFIN-XX

## PRODUCT FEATURES

- o Available in all Sherle Wagner International finishes
- o Solid brass/bronze construction
- o Includes mounting hardware
- o Butt hinge available in different sizes & styles, contact sales associate for details