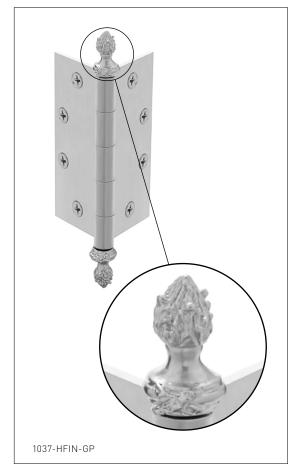

## **RIBBON & REED FINIAL** 1037-HFIN-XX

## PRODUCT FEATURES

- o Available in all Sherle Wagner International finishes
- o Solid brass/bronze construction
- o Includes mounting hardware
- o Butt hinge available in different sizes & styles, contact sales associate for details