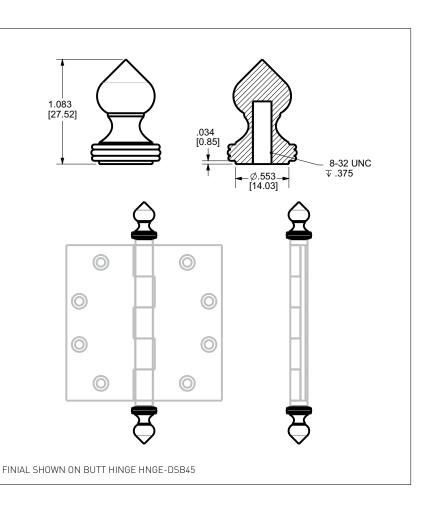

## **RIBBON & REED FINIAL** 1037-HFIN-XX

## PRODUCT FEATURES

- o Available in all Sherle Wagner International finishes
- o Solid brass/bronze construction
- o Includes mounting hardware
- o Butt hinge available in different sizes & styles, contact sales associate for details