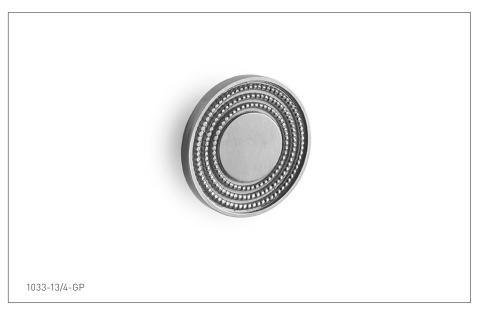

## **CONCENTRIC CIRCLE EXTRA LARGE CABINET KNOB** 1033-13/4-XX

## **PRODUCT FEATURES**

- o Available in all Sherle Wagner International finishes
- o Solid brass/bronze construction
- o Includes mounting hardware
- o Available in different sizes