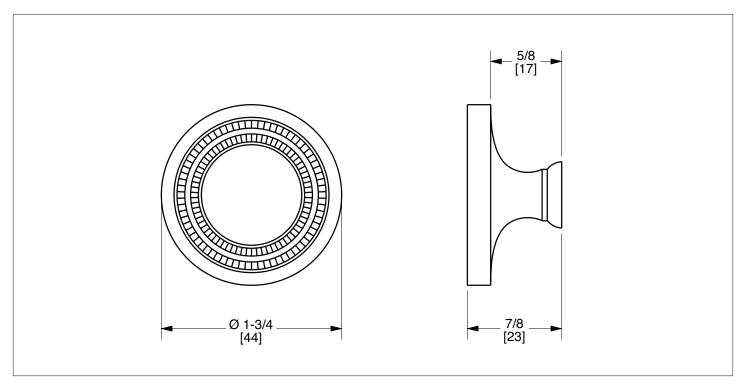

## **CONCENTRIC CIRCLE EXTRA LARGE CABINET KNOB** 1033-13/4-XX

## **PRODUCT FEATURES**

- o Available in all Sherle Wagner International finishes
- o Solid brass/bronze construction
- o Includes mounting hardware
- o Available in different sizes