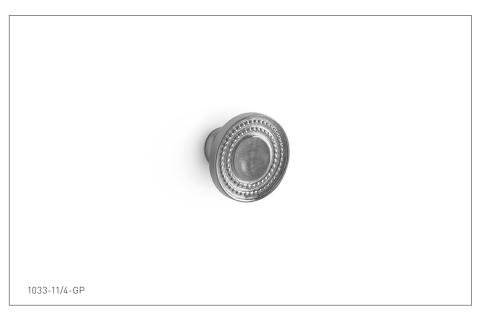

## **CONCENTRIC CIRCLE MEDIUM CABINET KNOB** 1033-11/4-XX

## **PRODUCT FEATURES**

- o Available in all Sherle Wagner International finishes
- o Solid brass/bronze construction
- o Includes mounting hardware
- o Available in different sizes