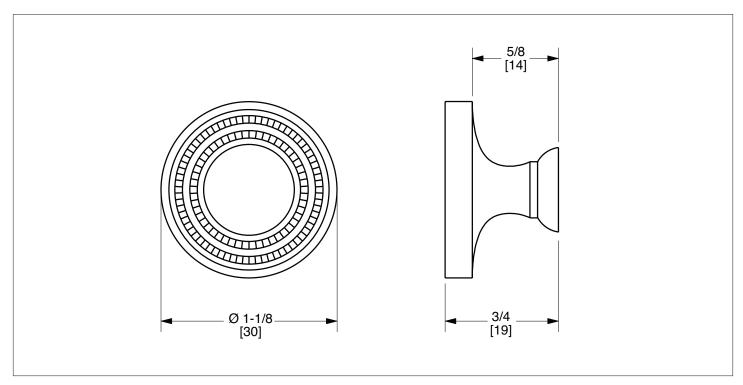

## **CONCENTRIC CIRCLE MEDIUM CABINET KNOB** 1033-11/4-XX

The measurements shown are for reference only. Products and specifications shown are subject to change without notice.

Rev A