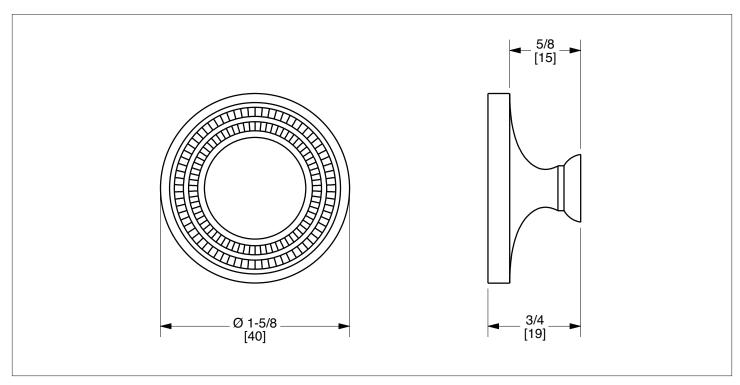

# **CONCENTRIC CIRCLE LARGE CABINET KNOB** 1033-11/2-XX

The measurements shown are for reference only. Products and specifications shown are subject to change without notice.