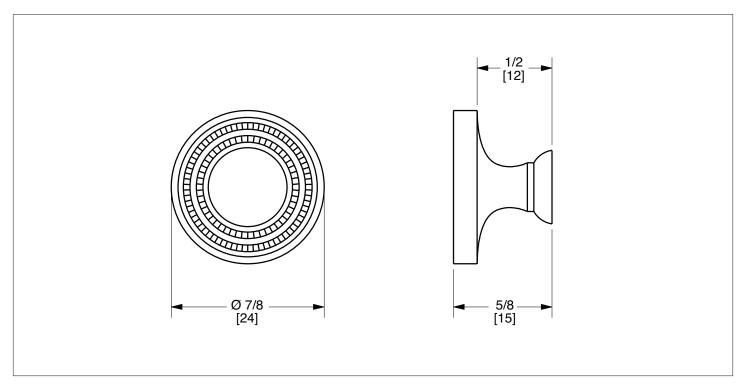

## **CONCENTRIC CIRCLE SMALL CABINET KNOB** 1033-1-XX

## **PRODUCT FEATURES**

- o Available in all Sherle Wagner International finishes
- o Solid brass/bronze construction
- o Includes mounting hardware
- o Available in different sizes