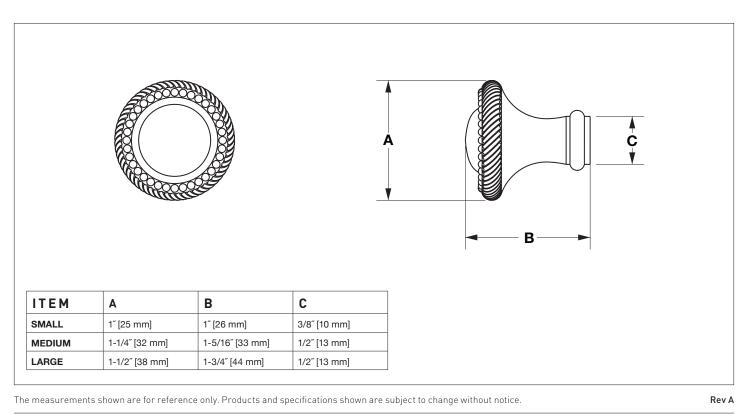

## **GRAPES SMALL CABINET KNOB** 1032-1-XX

## PRODUCT FEATURES

- o Available in all Sherle Wagner International finishes
- o Solid brass/bronze construction
- o Includes mounting hardware
- o Available in different sizes

- AG Antique Gold
- SP Satin Platinum
- HP High Polished Platinum
- BP Burnished Platinum