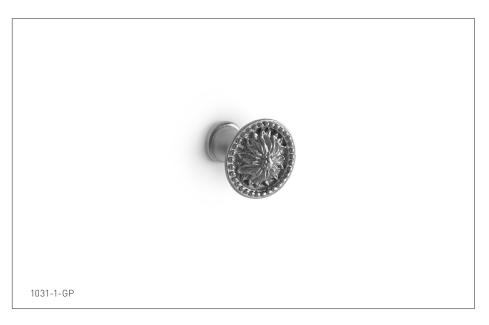

## **ACANTHUS SMALL CABINET KNOB** 1031-1-XX

## **PRODUCT FEATURES**

- o Available in all Sherle Wagner International finishes
- o Solid brass/bronze construction
- o Includes mounting hardware
- o Available in different sizes