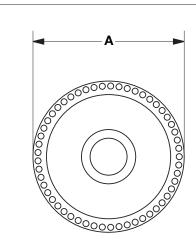

## **PRODUCT FEATURES**

- o Available in all Sherle Wagner International finishes
- o Solid brass/bronze construction
- o Includes mounting hardware
- o Available in different sizes