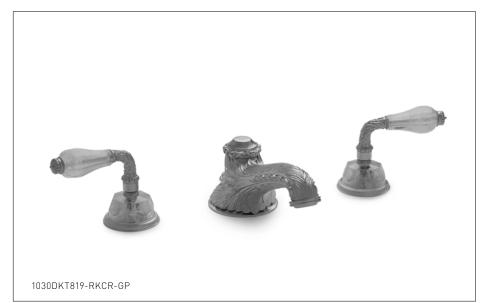

## SEMIPRECIOUS LAUREL LEVER DECK MOUNT TUB SET 1030DKT819-XXXX-XX

## PRODUCT FEATURES

- o Available in all Sherle Wagner International finishes
- o Solid brass/bronze construction
- o Full flow
- o Includes (2) 1/2" washerless 1/4 turn ceramic valves
- o Refer to stone chart for standard stone insert,
- contact sales associate for custom stone options
- o Optional: (2) 3/4" valves for increased flow, contact sales associate for details

AG Antique Gold
SP Satin Platinum
HP High Polished Platinum
BP Burnished Platinum

AVAILABLE SEMIPRECIOUS INSERTS

RKCR Rock Crystal

RSQU Rose Quartz

AMET Amethyst

BKOB Black Obsidian

The measurements shown are for reference only. Products and specifications shown are subject to change without notice.