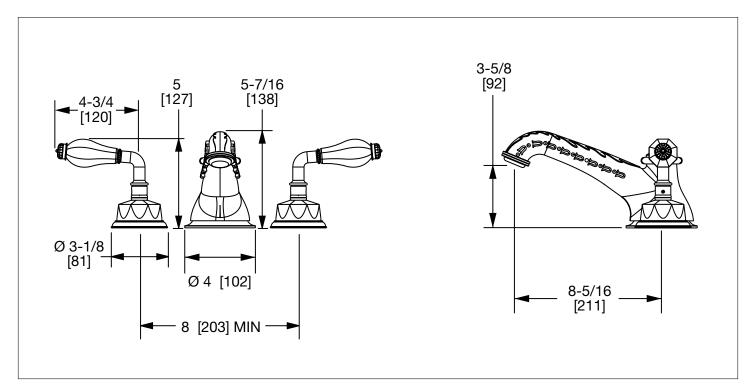

## SEMIPRECIOUS LAUREL LEVER DECK MOUNT TUB SET 1030DKT819-XXXX-XX

## PRODUCT FEATURES

- o Available in all Sherle Wagner International finishes
- o Solid brass/bronze construction
- o Full flow
- o Includes (2) 1/2" washerless 1/4 turn ceramic valves
- o Refer to stone chart for standard stone insert,
- contact sales associate for custom stone options
- o Optional: (2) 3/4" valves for increased flow, contact sales associate for details