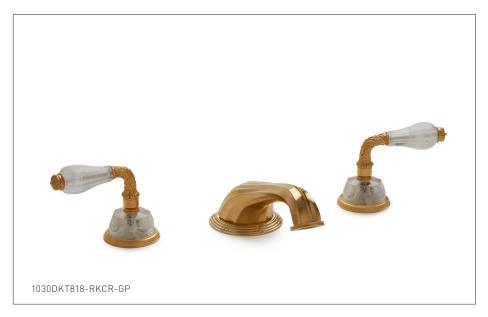

# Semiprecious Laurel Lever Deck Mount Tub Set 1030DKT818-XXXX-XX

## PRODUCT FEATURES

- o Available in all Sherle Wagner International finishes
- o Solid brass/bronze construction
- o Full flow
- o Includes (2) 1/2" washerless 1/4 turn ceramic valves
- Includes (2) 72" braided hose 1/2" FNPT to 3/4" FNPT for diverter
- Refer to stone chart for standard stone insert, contact sales associate for custom stone options
- Optional: (2) 3/4" valves for increased flow, contact sales associate for details

## **AVAILABLE SEMIPRECIOUS INSERTS**

RKCR Rock Crystal RSQU Rose Quartz AMET Amethyst BKOB Black Obsidian

The measurements shown are for reference only. Products and specifications shown are subject to change without notice.