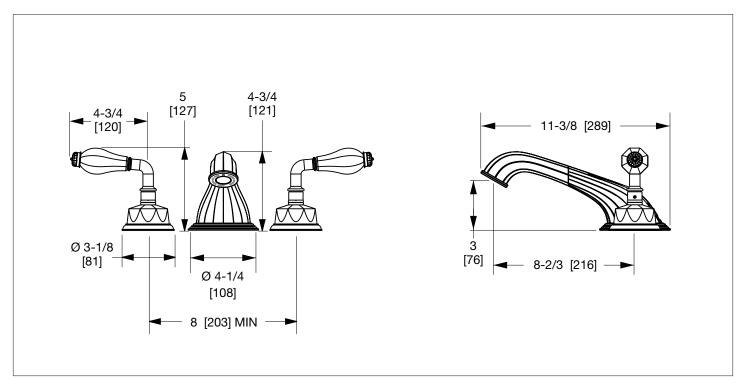

# Semiprecious Laurel Lever Deck Mount Tub Set 1030DKT818-XXXX-XX

## PRODUCT FEATURES

- o Available in all Sherle Wagner International finishes
- o Solid brass/bronze construction
- o Full flow
- o Includes (2) 1/2" washerless 1/4 turn ceramic valves
- Includes (2) 72" braided hose 1/2" FNPT to 3/4" FNPT for diverter
- Refer to stone chart for standard stone insert, contact sales associate for custom stone options
- Optional: (2) 3/4" valves for increased flow, contact sales associate for details