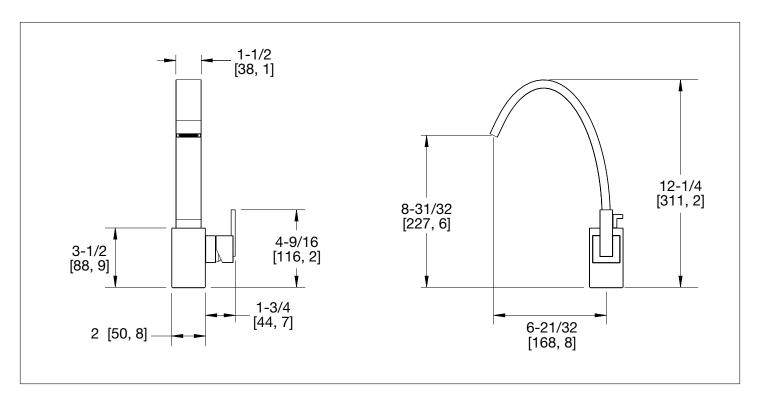

## **AQUEDUCT SINGLE HANDLE FAUCET SET** 102SHL-XX

ES English Silver
BS Butler Silver
RG Rose Gold
AP Antique Pewter
PE Black Pearl
BG Burnished Gold

AG Antique Gold
SP Satin Platinum
HP High Polished Platinum
BP Burnished Platinum

The measurements shown are for reference only. Products and specifications shown are subject to change without notice.