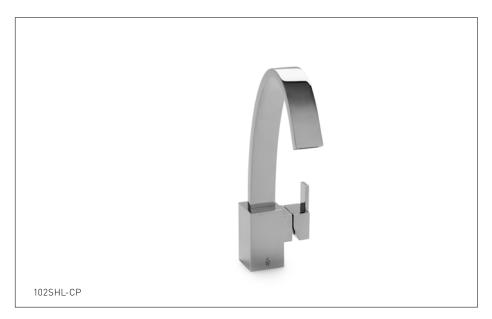

## **AQUEDUCT SINGLE HANDLE FAUCET SET** 102SHL-XX

## **PRODUCT FEATURES**

- o Available in all Sherle Wagner International finishes
- o Solid brass/bronze construction
- o 1.0 gpm (3.8 L/min) flow rate
- o Includes (2) flexible hoses
- o Includes lift & turn non-overflow waste assembly
- o Includes temperature limiter
- o Optional: Strainer waste or push pop waste assemblies available, contact sales associate for details