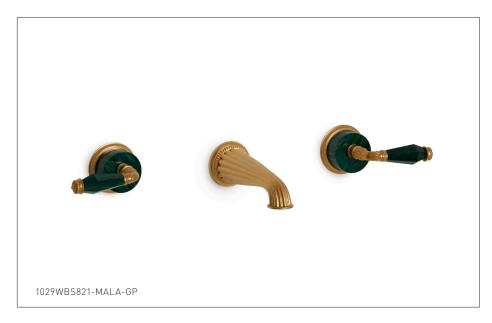

## SEMIPRECIOUS FLUTED LEVER WALL MOUNT FAUCET SET 1029WBS821-XXXX-XX

### **PRODUCT FEATURES**

- o Available in all Sherle Wagner International finishes
- o Solid brass/bronze construction
- o 1.0 gpm (3.8 L/min) flow rate
- o 8" C/C fixed spread
- o Includes lift & turn non-overflow waste assembly
- Inwall fixed 8" C/C valves sold separately, contact sales associate for details
- o Refer to stone chart for standard stone insert, contact sales associate for custom stone options
- Optional: Strainer waste or Push pop waste assemblies available, contact sales associate for details

## **AVAILABLE SEMIPRECIOUS INSERTS**

BRTI Brown Tiger Eye
BLTI Blue Tiger Eye

MALA Malachite LAPI Lapis Lazuli JASP Jasper

**RHOD** Rhodochrosite

The measurements shown are for reference only. Products and specifications shown are subject to change without notice.