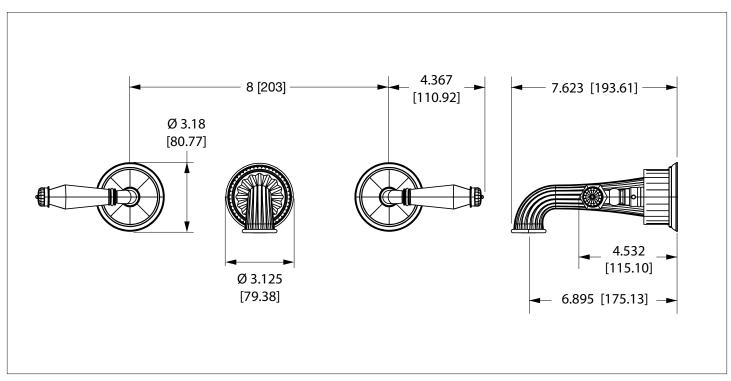

### **PRODUCT FEATURES**

- o Available in all Sherle Wagner International finishes
- o Solid brass/bronze construction
- o 1.0 gpm (3.8 L/min) flow rate
- o 8" C/C fixed spread
- o Includes lift & turn non-overflow waste assembly
- Inwall fixed 8" C/C valves sold separately, contact sales associate for details
- o Refer to stone chart for standard stone insert, contact sales associate for custom stone options
- Optional: Strainer waste or Push pop waste assemblies available, contact sales associate for details