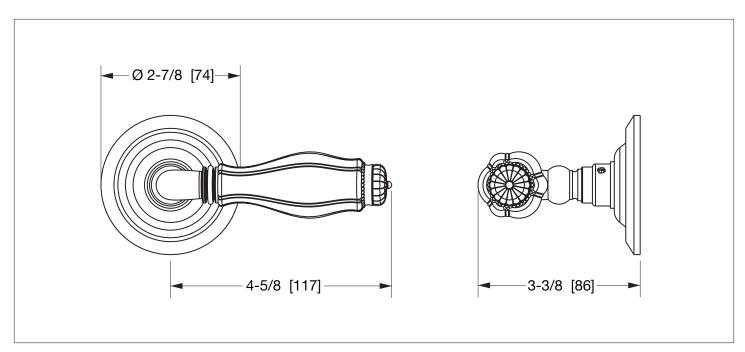

#### **AVAILABLE CERAMIC-HAND PAINTED INSERTS**

111P Peaches 74GL Garlands & Leaves 24GP Gold Accents 24PL Platinum Accents

The measurements shown are for reference only. Products and specifications shown are subject to change without notice.