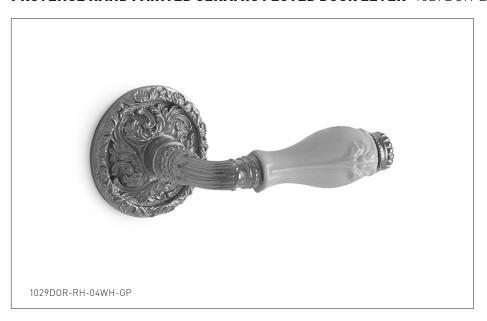

# SHERLE WAGNER INTERNATIONAL

PROVENCE CERAMIC FLUTED DOOR LEVER 1029DOR-ZZ-04XX-XX
PROVENCE HAND PAINTED CERAMIC FLUTED DOOR LEVER 1029DOR-ZZ-XXXX-XX-XX

## **PRODUCT FEATURES**

- o Available in all Sherle Wagner International finishes
- o Solid brass/bronze construction
- o Requires 7.3mm spindle
- o Inquire for custom spindle applications
- o Includes mounting hardware
- o Available in left hand LH or right hand RH
- o Available with various hand painted patterns

### **AVAILABLE PLAIN CERAMIC INSERTS**

04WH WHITE 04SD SAND