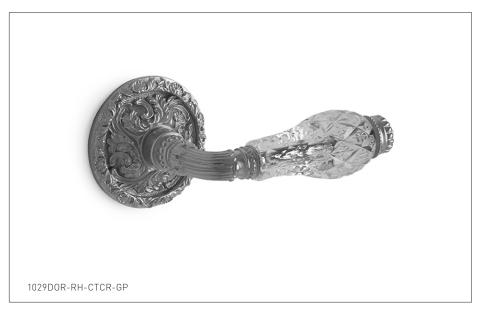

## CUT CRYSTAL FLUTED DOOR LEVER 1029DOR-ZZ-CTCR-XX

## **PRODUCT FEATURES**

- o Available in all Sherle Wagner International finishes
- o Solid brass/bronze construction
- o Requires 7.3mm spindle
- o Inquire for custom spindle applications
- o Includes mounting hardware
- o Available in left hand LH or right hand RH