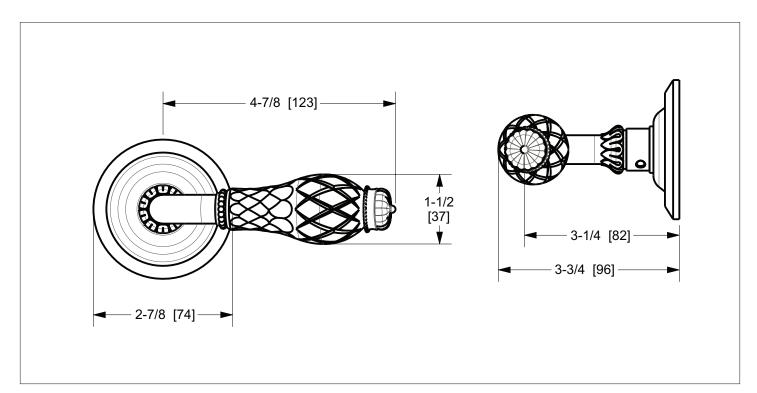

## CUT CRYSTAL FLUTED DOOR LEVER 1029DOR-ZZ-CTCR-XX

## **PRODUCT FEATURES**

- o Available in all Sherle Wagner International finishes
- o Solid brass/bronze construction
- o Requires 7.3mm spindle
- o Inquire for custom spindle applications
- o Includes mounting hardware
- o Available in left hand LH or right hand RH