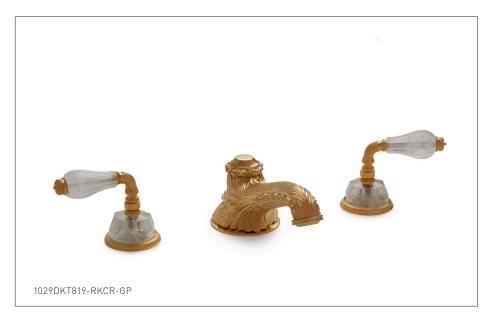

# SEMIPRECIOUS FLUTED LEVER DECK MOUNT TUB SET 1029DKT819-XXXX-XX

## **PRODUCT FEATURES**

- o Available in all Sherle Wagner International finishes
- o Solid brass/bronze construction
- o Full flow
- o Includes (2) 1/2" washerless 1/4 turn ceramic valves
- Includes (2) 72" braided hose 1/2" FNPT to 3/4" FNPT for diverter
- Refer to stone chart for standard stone insert,
   contact sales associate for custom stone options
- Optional: (2) 3/4" valves for increased flow, contact sales associate for details

#### **AVAILABLE SEMIPRECIOUS INSERTS**

**RKCR** Rock Crystal

RSQU Rose Quartz

AMET Amethyst

**BKOB** Black Obsidian

The measurements shown are for reference only. Products and specifications shown are subject to change without notice.