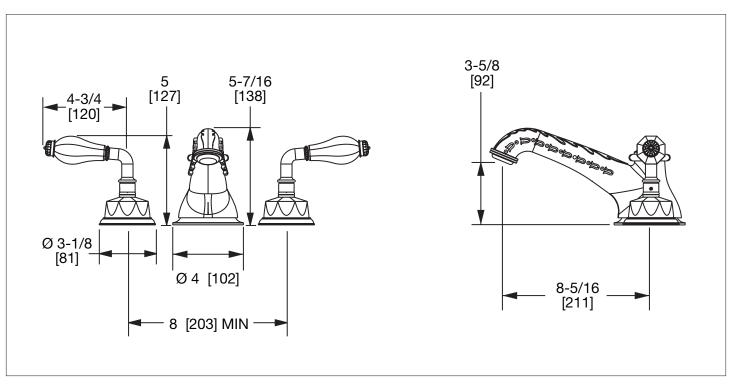

#### **AVAILABLE SEMIPRECIOUS INSERTS**

**RKCR** Rock Crystal

RSQU Rose Quartz

AMET Amethyst

**BKOB** Black Obsidian

The measurements shown are for reference only. Products and specifications shown are subject to change without notice.